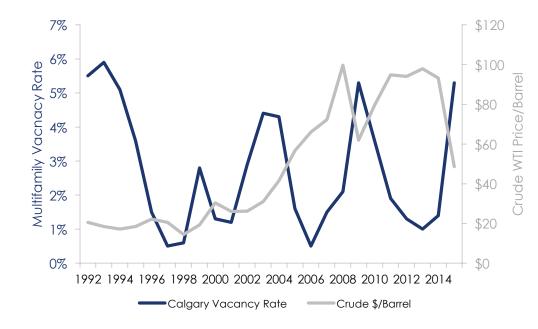

## Oil price collapse has huge implications for real estate in resource based economies such as Calgary

The significant decline in the price of oil has investors shifting their focus away from the resource-based markets of western Canada to eastern Canada. According to RBC, the province of Alberta's unemployment rate is expected to average 6.9% in 2016, exceeding the national average for the first time since 1988.<sup>1</sup>

The collapse of oil in August of 2015 caused the Calgary multifamily vacancy rate to soar above 5% from a low of 1% in 2013.

#### Source: SkyPoint Realty Partners (data from St. Louis Fed, CMHC)

The impact of low oil prices has started to impact non-resource producing companies as well. The Bank of Canada recently reported that business investment and hiring intentions had fallen to their lowest level since 2009.<sup>2</sup> The high unemployment rates expected in 2016 will have profound effects on the housing and office markets as individuals and businesses will be forced to rethink their current arrangements. For example, the price of oil has a profound impact on Calgary's real estate market. The collapse of oil in August of 2015 caused the Calgary multifamily vacancy rate to soar above 5% from a low of 1% in 2013.