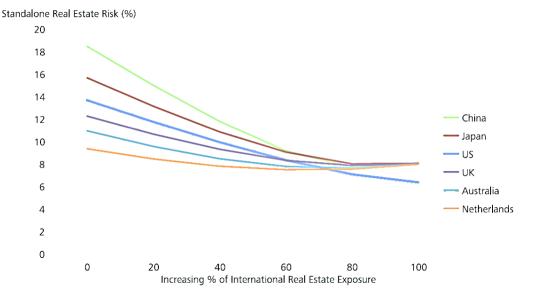

### Risk Reduction Through International Diversification

The first half of 2016 has brought months of extreme volatility. Global markets have been volatile amid concerns around China's economic slowdown, low oil prices, and uncertainty around key central bank policies. This has led many investors to look to real estate in major markets for safety and stability.

This chart suggests that the more volatile markets of China and Japan would benefit most significantly from additional international exposure.

Source: MSCI

In today's interconnected global market, foreign ownership of real estate has become a hot political and economic topic. As today's Chart of the Week shows, investors can see huge benefits through international diversification. This chart suggests that the more volatile markets of China and Japan would benefit most significantly from additional international exposure. And these benefits are being recognized - in a recent report by CBRE, the authors note that 82% of global investors surveyed are going to invest the same or more globally in 2016 compared with 2015.<sup>1</sup>