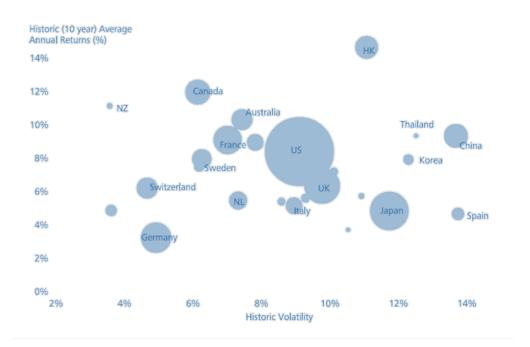

# Risk/return characteristics of major global real estate markets

News continues to abound about the flood of Chinese money hitting the North American real estate market. With financial turmoil in China, it is easy to see why Chinese investors are buying up North American real estate.

Source: MSCI

At a quick glance of today's Chart of the Week, it is easy to see that a Chinese real estate investor would greatly benefit from diversifying outside of China. Historically, China has been on the far end of the risk spectrum, with considerable real estate volatility relative to other major global real estate markets. An investment in Canadian or US real estate would have significantly reduced risk without sacrificing return. Expect this trend to continue into the future as the perceived safety and stability of the North American economy becomes more appealing compared to the economic slowdown China is experiencing.

China has been on the far end of the risk spectrum, with considerable real estate volatility relative to other major global real estate markets.

REALTY PARTNERS LIMITED

Tel: +852 3180 9284 Email: Info@skypointrp.com www.skypointrp.com