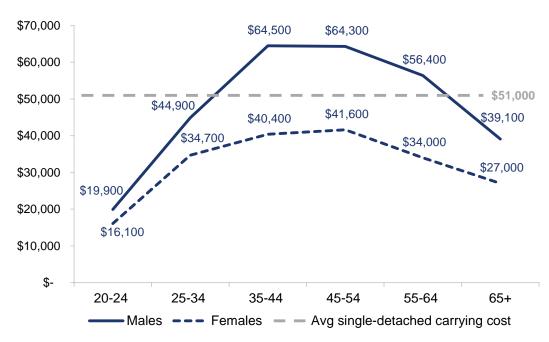

#### **Average Incomes and Single Detached Carry Costs**

Limited supply of serviced land coupled with strong housing demand has created a housing market that is simply unaffordable for millennials.

Source: Statistics Canada, CMHC

Tel: +852 3180 9284 Email: Info@skypointrp.com www.skypointrp.com

Unit 1506, 100QRC 100 Queens Road Central Hong Kong SAR As today's Chart of the Week shows, the average 20-34 year old earns significantly less than the amount required to cover the carrying costs of an average home in the GTA. This housing affordability problem throughout the GTA has created strong rental demand, leading to historic low vacancy rates and strong rent growth. This is a trend that is expected to continue as more and more young people develop a renter mentality.