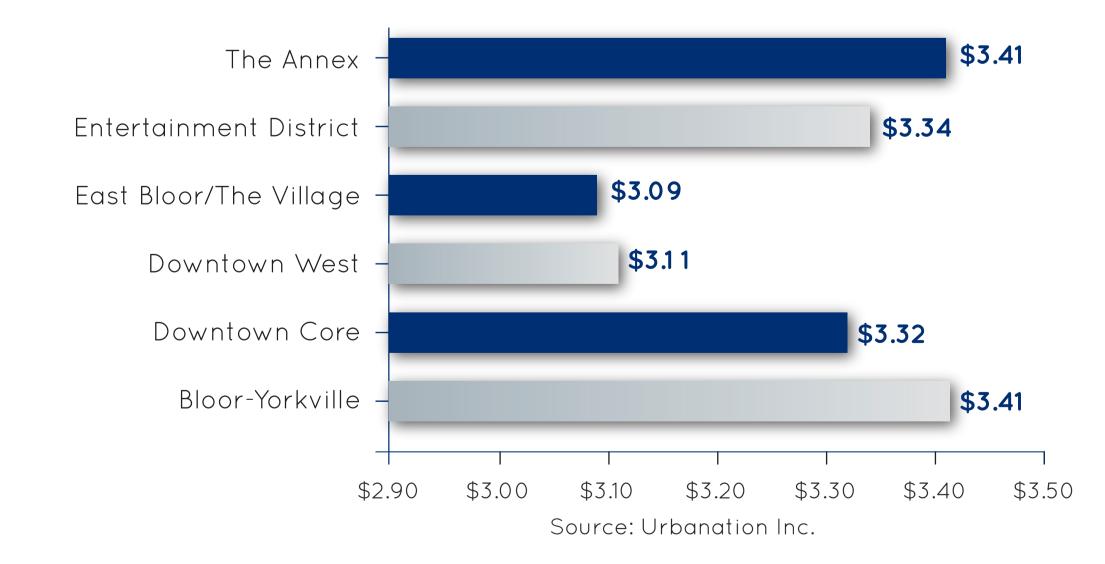

Between Q3-2015 and Q3-2016 average rents grew 8.8% in the GTA

Average Rent PSF in Q3-2016