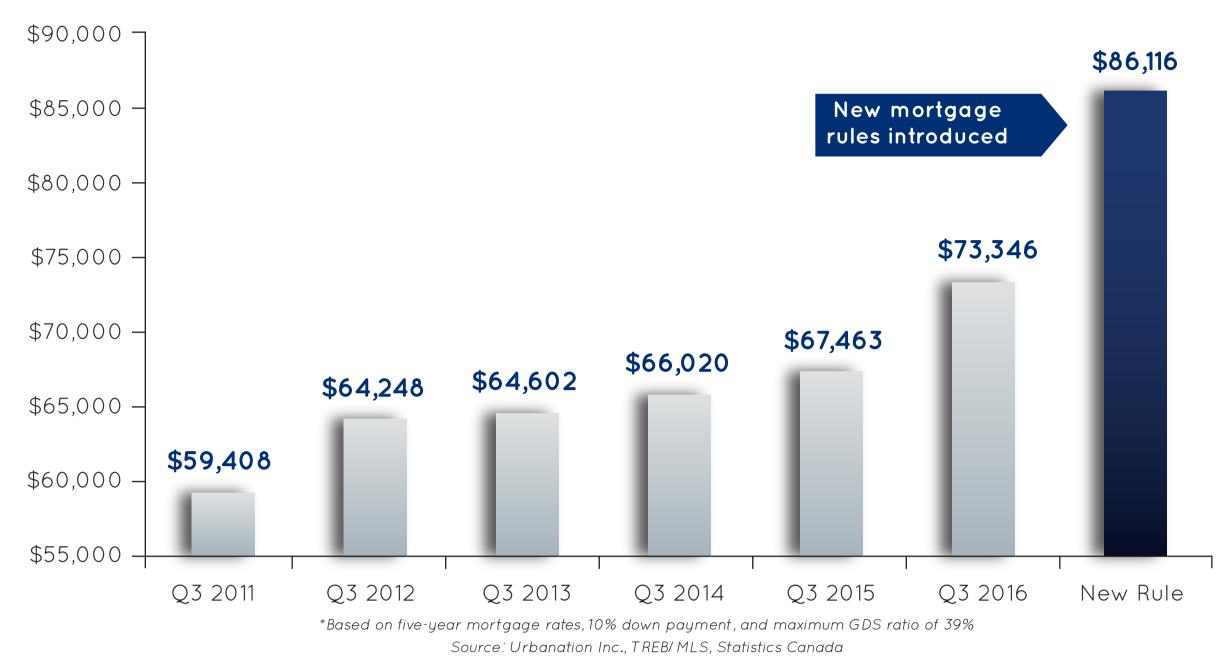

## Income Required to Purchace Average Price Condo Apartment\*

Greater Toronto Area: Q3 2011 to Q3 2016

In the last five years, the income required to purchase an average priced condo apartment increased by 45%. An astounding \$86,116 is now required to purchase the average condo in Toronto. This compares to a median total household income of \$75,270. While condos are typically seen as an entry point into the homeownership market, significant price appreciation coupled with new stricter mortgage rules will push many potential first-time homebuyers out of homeownership and into the rental market.