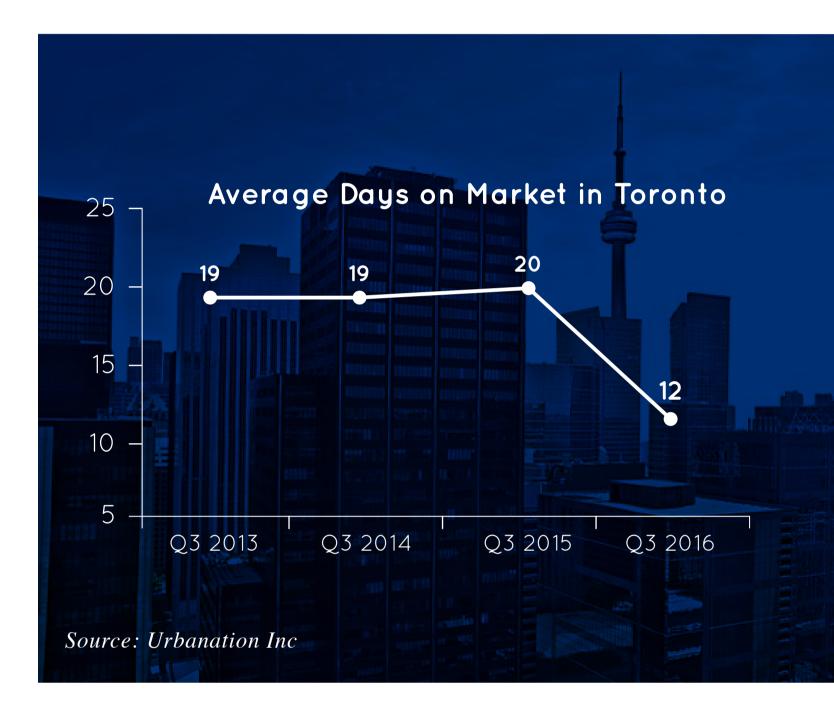

## Why Toronto Multifamily?

The Greater Toronto Area (GTA) offers real estate investors some of the best multifamily fundamentals in the world. Housing affordability issues combined with strong population and job growth are creating widespread rental demand. On the supply side, a lack of available inventory has pushed the average days on the market to a low of just 12 days. With the introduction of stricter mortgage rules by the federal government creating an additional barrier to homeownership, Toronto multifamily assets are poised to continue to perform.

## The average rental unit spent just 12 days on the market

Demand is drastically outstripping supply in the Toronto rental universe. The average days on the market dropped over a week from 2015 to 2016. The ratio of leases-to-listings reached a record 89% in Q3 2016. Further, nearly one-quarter of all units leased in Q3 2016 rented for higher than listed.