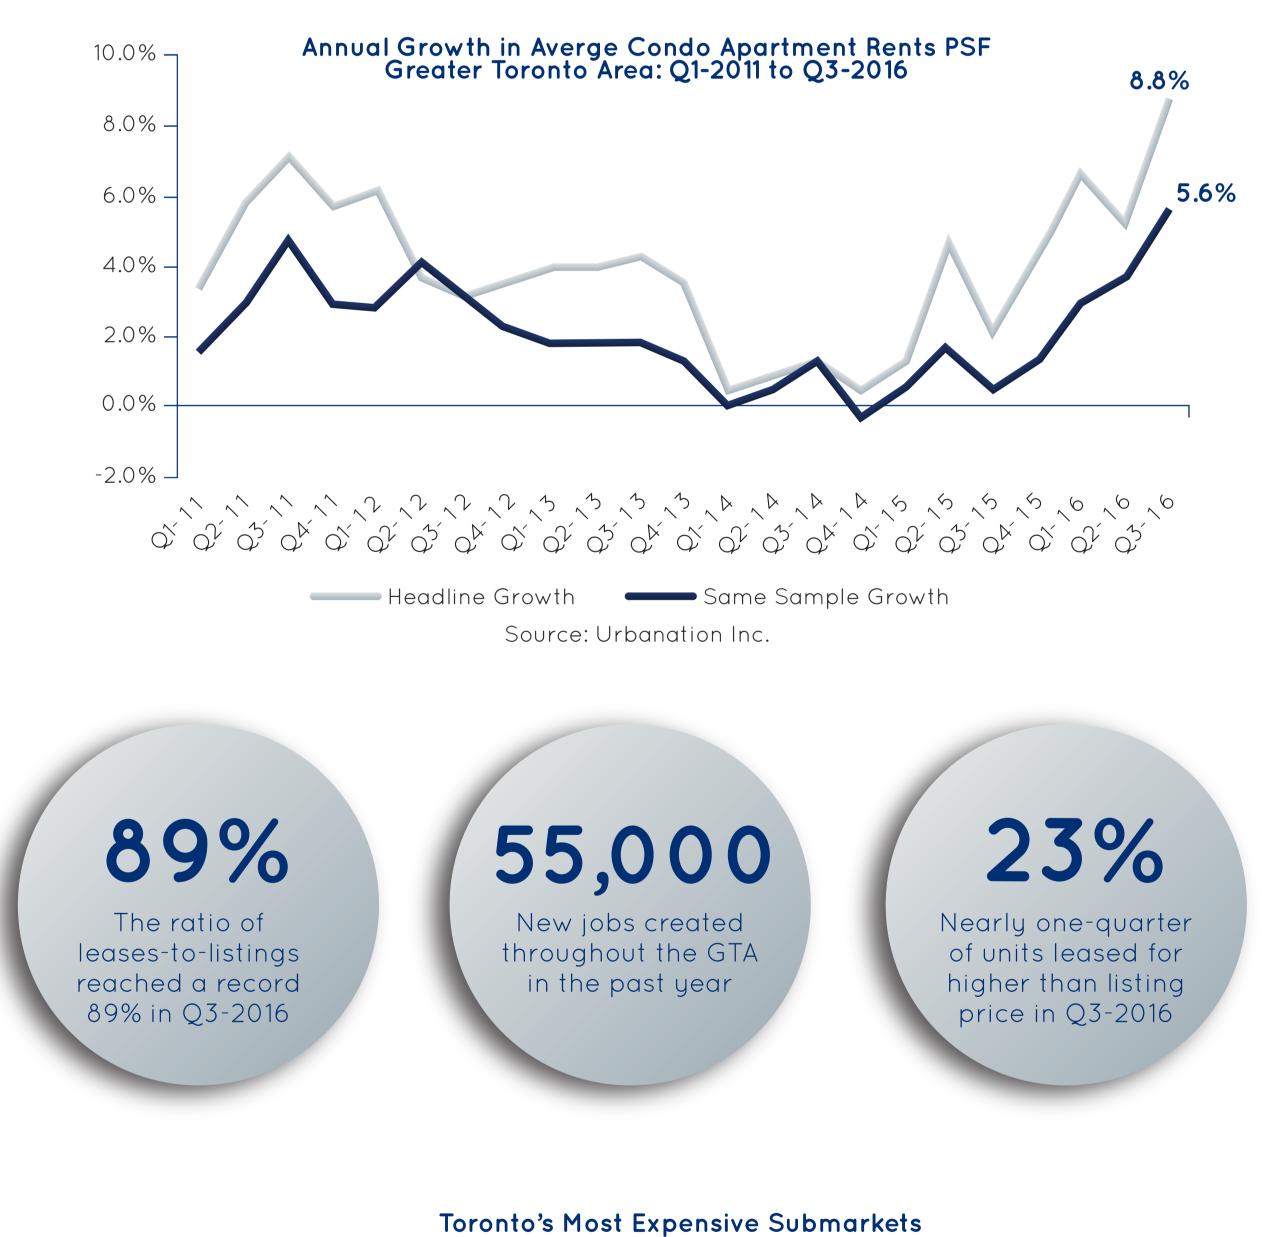

## The average rental unit spent just 12 days on the market

Demand is drastically outstripping supply in the Toronto rental universe. The average days on the market dropped over a week from 2015 to 2016. The ratio of leases-to-listings reached a record 89% in Q3 2016. Further, nearly one-quarter of all units leased in Q3 2016 rented for higher than listed.

Between Q3-2015 and Q3-2016 average rents grew 8.8% in the GTA

Average Rent PSF in Q3-2016