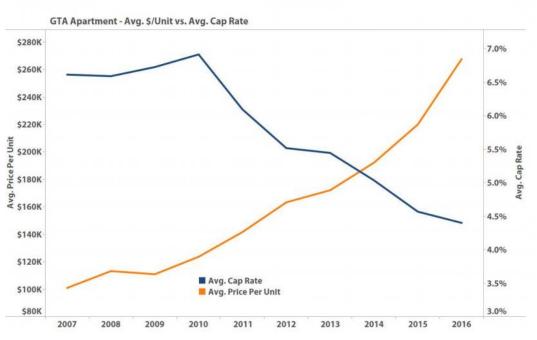

### Average Apartment Price in Toronto

With housing affordability on the decline throughout the Greater Toronto Area (GTA), apartment values increased significantly in 2016. As ownership costs as a percentage of median income reached a level not seen since 1990, rental vacancies reached record lows.<sup>1</sup> The strong rental demand, in part from potential buyers priced out of the homeownership market, coupled with a lack of supply has created an aggressive bidding environment for existing units.

Source: Altus Group

As of November 2016, the average price per unit reached \$267,604 up from \$219,980 a year prior. In addition, the average cap rate fell 17 basis points from 2015 to just 4.40%. With home affordability continuing to deteriorate throughout the GTA, 2017 should see continued apartment cap rate compression and strong price growth.

<sup>1</sup> RBC Housing Trends and Affordability December 2016

REALTY PARTNERS LIMITED

Tel: +852 3180 9284 Email: Info@skypointrp.com www.skypointrp.com

As of November 2016.

the average price per

unit reached \$267,604

prior.

up from \$219,980 a year

Unit 1506, 100QRC 100 Queens Road Central Hong Kong SAR