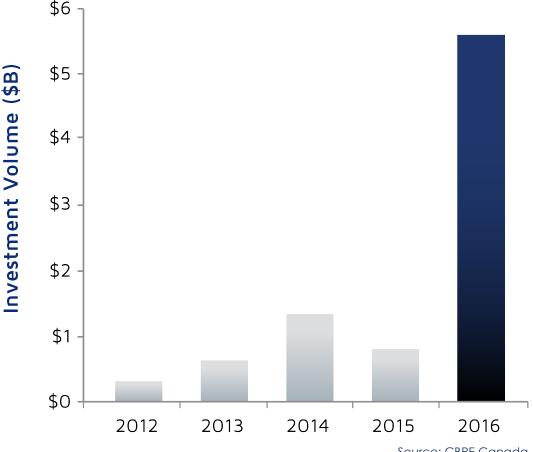

### Foreign investment in commercial real estate at an all-time high in Canada

According to a new report from CBRE Canada, foreign investment into Canadian commercial real estate reached an all-time high in 2016. A record C\$5.6 billion was invested into commercial real estate from outside of Canada.

Of all deals over \$10 million, foreign investors accounted for a record 27% of deals, beating out the previous high of 9% recorded in 2009.

Source: CBRE Canada

Of all deals over \$10 million, foreign investors accounted for a record 27% of deals, beating out the previous high of 9% recorded in 2009. China and Hong Kong were the most active buyers of Canadian commercial real estate accounting for an astonishing 71% of all deals. Given the current risk of a devaluation of the renminbi, mainland Chinese investors have a huge incentive to invest money abroad. Canada's reputation as a global safe haven for investors will create another year of strong demand for Canadian real estate assets in 2017.